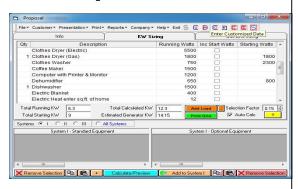

#### Size the Generator...

Choose from a long list of starting and running kW values and their descriptions to determine what your customer would like to run on their generator. This feature automatically will calculate what size of generator your client will need, and even will auto-calculate a selection factor as well. This grid can be printed as well in a nice report.