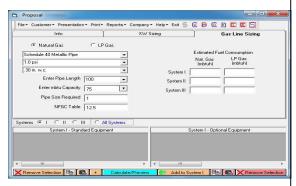

# Size the Gas Line...

There is no longer a need to look at different charts. With this feature, Adtek has five simple steps lined up for you to size your gas line. Choose your gas and pipe type, your pressure and pressure drop, and your length and capacity and it calculates the pipe size required.