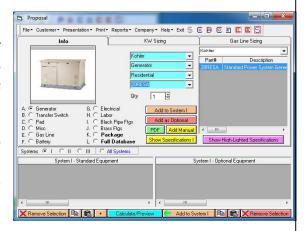

## Sell the Generator...

Develop a professional looking proposal, based on your customer's needs in minutes. Print specifications as well as brochures from within the program. Print up to three separate proposals with financing and optional items on each customized system. Create a Company image superior to your competition with our Customizable Presentation screens. Keeping setup time to a minimum, just add your markups and labor rate, then click and print. Install the software on as many computers within your company as needed. Download a demo today and close more sales tomorrow.