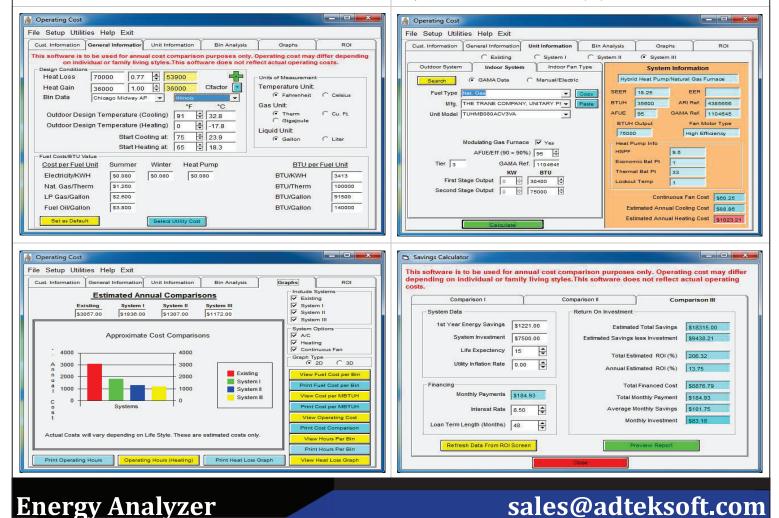

## **Compare Existing Equipment to New Equipment**

This program will dramatically show the operational cost savings of HVAC equipment: Geothermal, Gas, Oil, Electric and Hybrid Heat Pumps. The use of many attractive charts and graphs will help close the sale.

- Compare single or two-stage furnaces
- Compare air conditioners and heat pumps •
- Compare geothermal and dual fuel systems
- Calculations are based on the BIN method
- Automatically load AHRI data
- Compare variable speed equipment ٠
- Compare fan cost for continuous fan usage
- Charts

**Estimated Annual Cost Comparisons Operating Hours** Payback and ROI

- **Unlimited Licensing**
- **Free Technical Support** .

"We utilize the Energy Analyzer program with our sales presentation, which usually results in a more educated consumer who is willing to invest in the most efficient system we have to offer. As an HVAC Contractor like most, I do not have an abundance of free time. Adtek has stayed on top of things with current data and has answered every question I have ever had. The operational cost and return on investment on heat pumps within the program have truly amazed my clients."

-Dean, Bentley Heating & Air

Show a comparison in just four simple steps:

- 1) Input Heat Gain/Loss Information
- 2) Enter Design Conditions, by City/State
- 3) Input Utility Costs
- Select AHRI Listed Equipment