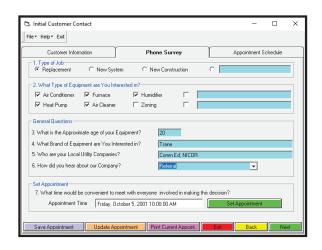

#### 2) Critical Customer Questions:

### 4) Printing Daily Appointments

| Address: P.O. Box 450  10y: Tolica State II Zp: Tolica State II Zp | 61369<br>19 |
|--------------------------------------------------------------------------------------------------------------------------------------------------------------------------------------------------------------------------------------------------------------------------------------------------------------------------------------------------------------------------------------------------------------------------------------------------------------------------------------------------------------------------------------------------------------------------------------------------------------------------------------------------------------------------------------------------------------------------------------------------------------------------------------------------------------------------------------------------------------------------------------------------------------------------------------------------------------------------------------------------------------------------------------------------------------------------------------------------------------------------------------------------------------------------------------------------------------------------------------------------------------------------------------------------------------------------------------------------------------------------------------------------------------------------------------------------------------------------------------------------------------------------------------------------------------------------------------------------------------------------------------------------------------------------------------------------------------------------------------------------------------------------------------------------------------------------------------------------------------------------------------------------------------------------------------------------------------------------------------------------------------------------------------------------------------------------------------------------------------------------------|-------------|
| Address: P.O. Box 480 City: Toluca State: II Zip: Toluca State: II | 100000      |
| City: Tolica State II Zip: Home Phone 815-42-2345 Work Phone: 815-422-21 Home Phone Connerging Automotive Phone: 815-422-21 Notes: Counterer is connerged about high using using Type of Jobs: Replacement Equipment Interested in:                                                                                                                                                                                                                                                                                                                                                                                                                                                                                                                                                                                                                                                                                                                                                                                                                                                                                                                                                                                                                                                                                                                                                                                                                                                                                                                                                                                                                                                                                                                                                                                                                                                                                                                                                                                                                                                                                            | 100000      |
| Home Phone 815-452-2345 Work Phone: 815-452-21 Email: Joonnorigheat.com Nobles: Customer is concerned about high utility bills Type of Job: Replacement Equipment Interested in:                                                                                                                                                                                                                                                                                                                                                                                                                                                                                                                                                                                                                                                                                                                                                                                                                                                                                                                                                                                                                                                                                                                                                                                                                                                                                                                                                                                                                                                                                                                                                                                                                                                                                                                                                                                                                                                                                                                                               | 100000      |
| Emait:connor@neat.com<br>Notes:<br>Cultumer is conserved about high utility oils<br>Type of Job: Replacement<br>Equipment Interested in:                                                                                                                                                                                                                                                                                                                                                                                                                                                                                                                                                                                                                                                                                                                                                                                                                                                                                                                                                                                                                                                                                                                                                                                                                                                                                                                                                                                                                                                                                                                                                                                                                                                                                                                                                                                                                                                                                                                                                                                       | 19          |
| Notes:<br>Customer is concerned about high utility utils<br>Type of Job: Replacement<br>Equipment interested in:                                                                                                                                                                                                                                                                                                                                                                                                                                                                                                                                                                                                                                                                                                                                                                                                                                                                                                                                                                                                                                                                                                                                                                                                                                                                                                                                                                                                                                                                                                                                                                                                                                                                                                                                                                                                                                                                                                                                                                                                               | 3277        |
| Equipment Interested in:                                                                                                                                                                                                                                                                                                                                                                                                                                                                                                                                                                                                                                                                                                                                                                                                                                                                                                                                                                                                                                                                                                                                                                                                                                                                                                                                                                                                                                                                                                                                                                                                                                                                                                                                                                                                                                                                                                                                                                                                                                                                                                       |             |
| Type of Job: Replacement<br>Equipment Interested in:                                                                                                                                                                                                                                                                                                                                                                                                                                                                                                                                                                                                                                                                                                                                                                                                                                                                                                                                                                                                                                                                                                                                                                                                                                                                                                                                                                                                                                                                                                                                                                                                                                                                                                                                                                                                                                                                                                                                                                                                                                                                           |             |
| Equipment Interested in:                                                                                                                                                                                                                                                                                                                                                                                                                                                                                                                                                                                                                                                                                                                                                                                                                                                                                                                                                                                                                                                                                                                                                                                                                                                                                                                                                                                                                                                                                                                                                                                                                                                                                                                                                                                                                                                                                                                                                                                                                                                                                                       |             |
| Approximate Age of Equipment 20  Trane, Carrier, Lennox, and Goodman Local Utility Comparates: Nicor Gas, Ameren IP Electrical Indiemet Indies Comparates Indies Comparates Indies Comparates Indies Comparates Indies Compa                                                                                                                                                                                                                                                                                                                                                                                                                                                                                                                                                                                                                                                                                                                                                                                                                                                                                                                                                                                                                                                                                                                                                                                                                                                                                                                                                                                                                                                                                                                                                                                                                                                                                                                                                                                                                                                                                                   |             |