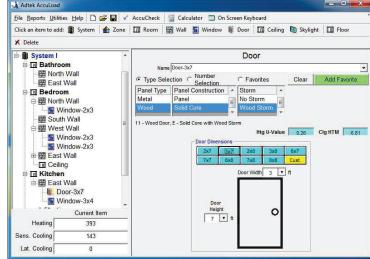

## **Residential Load Calculations**

- ACCA Approved
- Fast, Accurate, Easy to Use
- Point & Click design allows quick entry
- Incorporates Drag/Drop Features
- AccuCheck features checks for input errors
- Computers Room x Room or Whole House
- Automatic Updates via the web
- Determines Adequate Exposure Diversity

- Add Windows, Walls, Doors, etc...
- Add Zones and/or Multiple Systems
- Little to no setup time
- Rotate House with simple button click
- Globally change walls, windows, etc...
- Software Manual Included
- Unlimited Licensing
- Unlimited Tech Support