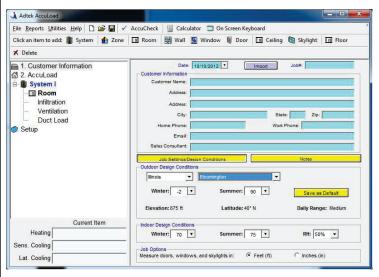

## **Residential Load Calculations**

- ACCA Approved
- Fast, Accurate, Easy to Use
- Point & Click design allows quick entry
- Incorporates Drag/Drop Features
- AccuCheck features checks for input errors
- Computers Room x Room or Whole House
- Automatic Updates via the web
- Determines Adequate Exposure Diversity

- Add Windows, Walls, Doors, etc...
- Add Zones and/or Multiple Systems
- Little to no setup time
- Rotate House with simple button click
- Globally change walls, windows, etc...
- Software Manual Included
- Unlimited Licensing
- Unlimited Tech Support