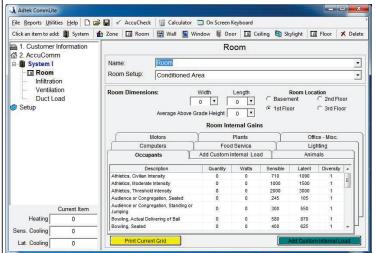

## **Commercial Load Calculations**

Knowing how to correctly size loads in commercial applications can be tricky with all the "extras" involved. With our program, you take the guesswork out of the equation. In many instances, the interal load will be greater than the load for the entire building. With our program, you have close to 400 internal gain options to choose from that automatically calculate:

- Motors
- Computers
- Occupants
- Plants

- · Food Service Equipment
- · Misc Office Items
- Lighting
- Animals